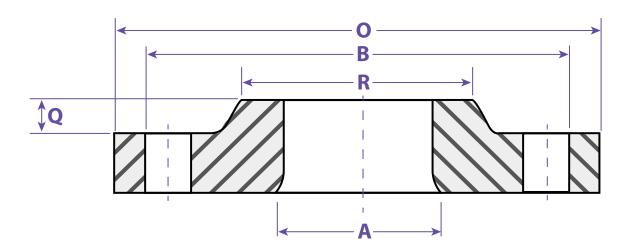

Information contained on this page is for general information purposes only. Seal Fast Inc. assumes no responsibility for errors or omissions for this product.

| Dimensions   |                |                              |                    |                       |                     |           |  |
|--------------|----------------|------------------------------|--------------------|-----------------------|---------------------|-----------|--|
| Pipe<br>Size | Overall<br>Dim | Raised<br>Face               | Raised<br>Face Dim | Bolt Holes<br># / Dim | Bolt Hole<br>Circle | Part #    |  |
| Α            | 0              | <b>Q</b><br>(1/16 thickness) | R                  |                       | В                   |           |  |
| 1-1/2"       | 5.00           | 0.68                         |                    | 4-0.62                | 3.88                | LPJ150SS6 |  |
| 2"           | 6.00           | 0.75                         |                    | 4-0.75                | 4.75                | LPJ200SS6 |  |
| 3″           | 7.50           | 0.94                         |                    | 4-0.75                | 6.00                | LPJ300SS6 |  |
| 4"           | 9.00           | 0.94                         |                    | 8-0.75                | 7.50                | LPJ400SS6 |  |
| 6"           | 11.00          | 1.00                         |                    | 8-0.88                | 9.50                | LPJ600SS6 |  |